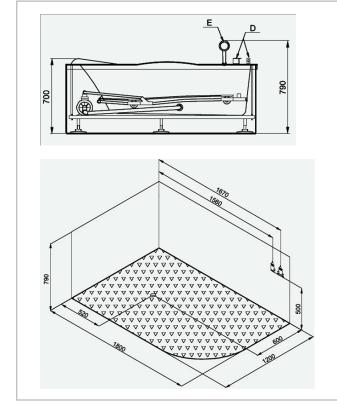

Brand: Eago, China

Name: ACRYLIC MASSAGE BATHTUBS

Item Code: AM124JCW-1L / R

Designer:

Color / Finish: Acrylic White

Dimensions: 1800 x 1200 x 700 mm