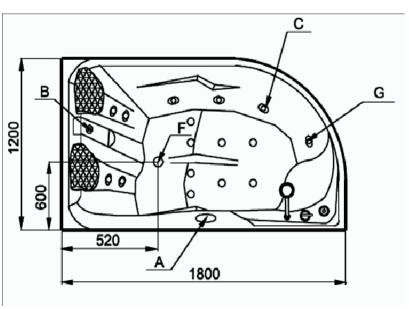

## Product info:

- Massage Bathtubs
- Corner whirlpool bathtub for 2 persons 9 water + 8 air jets
- With mixer & hand shower and pillow
- available in right- or left-hand version

A.electronic control panel B.air regulator
C.massaging jets D.Thermostatic faucet E.hand shower
F.water outlet G.light